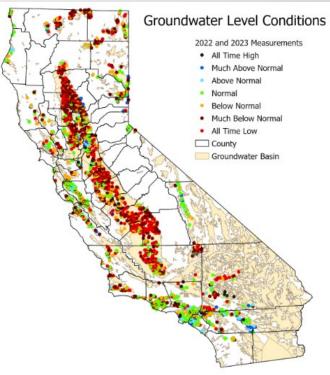

# Waterworks District 21 Kagel Canyon May 4, 2023



#### PRESENTATION OVERVIEW

- Drought update
- Water use
- Infrastructure/ maintenance update
- Customer resources
- Questions & Answers





#### DROUGHT UPDATE

- Recent storms have been great for water supplies in California
- Historic dry conditions
- Southwest US in multi-decade drought
- Southern California's water challenges are far from over







#### DROUGHT MONITOR





#### CALIFORNIA WATER WATCH







#### Major reservoir levels

Reservoirs get us through the dry months





Source: <a href="https://cww.water.ca.gov">https://cww.water.ca.gov</a>/CalGWLive/



### DISTRICT 21 WATER USE Acre-Feet per month





#### WATER CONSERVATION AS A WAY OF LIFE

- Watering restrictions are being relaxed
- Visit our website for conservation tips, rebates, and more





#### DISTRICT 21 INFRASTRUCTURE

- 7.4 miles of water main
- 38 hydrants
- 155 valves
- 2 pumps
- 2 reservoirs (water tanks)





#### DISTRICT 21 LEAK STUDY



- Free Program
- ¼ mile of watermain surveyed on El Merrie Del Dr.
- No leaks



#### MAINTENANCE REQUIREMENTS

 Preventative maintenance extends service life of infrastructure











## WATERWORKS STRATEGY FOR SUSTAINABLE OPERATIONS

- System Modernizations
- Asset Mana