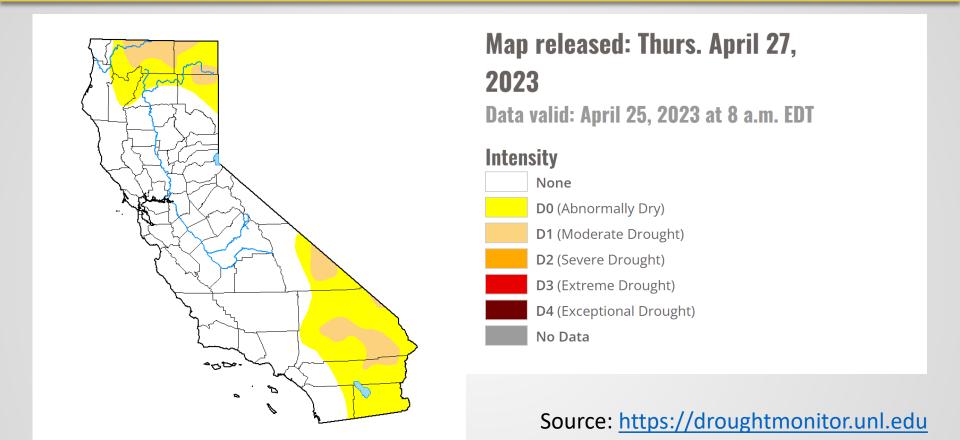

#### DROUGHT MONITOR

#### DROUGHT UPDATE

- Recent storms have been great for water supplies in California
- Historic dry conditions
- Southwest US in multi-decade drought
- Southern California's water challenges are far from over