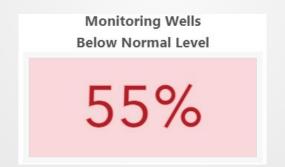

#### Major reservoir levels

Reservoirs get us through the dry months

Source: <a href="https://cww.water.ca.gov">https://cww.water.ca.gov</a>/CalGWLive/