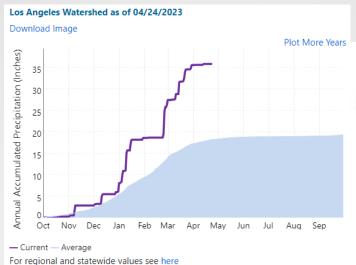

#### Major reservoir levels

Reservoirs get us through the dry months

Source: <a href="https://cww.water.ca.gov">https://cww.water.ca.gov</a>/CalGWLive/