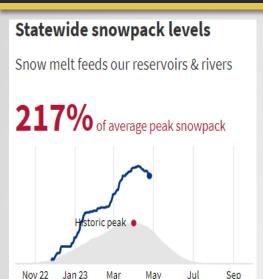

#### CALIFORNIA WATER WATCH

#### DROUGHT UPDATE

- Recent storms have been great for water supplies in California
- Historic dry conditions
- Southwest US in multi-decade drought
- Southern California's water challenges are far from over