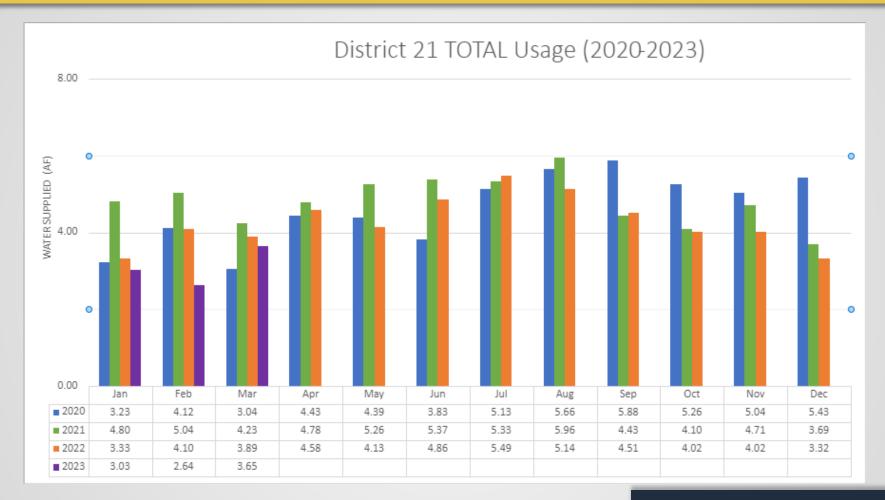

# Waterworks District 21 Kagel Canyon May 4, 2023



#### PRESENTATION OVERVIEW

- Drought update
- Water use
- Infrastructure/ maintenance update
- Customer resources
- Questions & Answers





#### DROUGHT UPDATE

- Recent storms have been great for water supplies in California
- Historic dry conditions
- Southwest US in multi-decade drought
- Southern California's water challenges are far from over







#### DROUGHT MONITOR





#### CALIFORNIA WATER WATCH







#### Major reservoir levels

Reservoirs get us through the dry months





Source: <a href="https://cww.water.ca.gov">https://cww.water.ca.gov</a>/CalGWLive/



### DISTRICT 21 WATER USE Acre-Feet per month





#### WATER CONSERVATION AS A WAY OF LIFE

- Watering restrictions are being relaxed
- Visit our website for conservation tips, rebates, and more





#### DISTRICT 21 INFRASTRUCTURE

- 7.4 miles of water main
- 38 hydrants
- 155 valves
- 2 pumps
- 2 reservoirs (water tanks)





#### DISTRICT 21 LEAK STUDY



- Free Program
- ¼ mile of watermain surveyed on El Merrie Del Dr.
- No leaks



#### MAINTENANCE REQUIREMENTS

 Preventative maintenance extends service life of infrastructure











## WATERWORKS STRATEGY FOR SUSTAINABLE OPERATIONS

- System Modernizations
- Asset Management Program
- Re-evaluating Maintenance Procedures





#### CUSTOMER RESOURCES

- Low Income Household Water Assistance Program
- Sign up for text & email notifications
- Water waste reporting
- Water conse